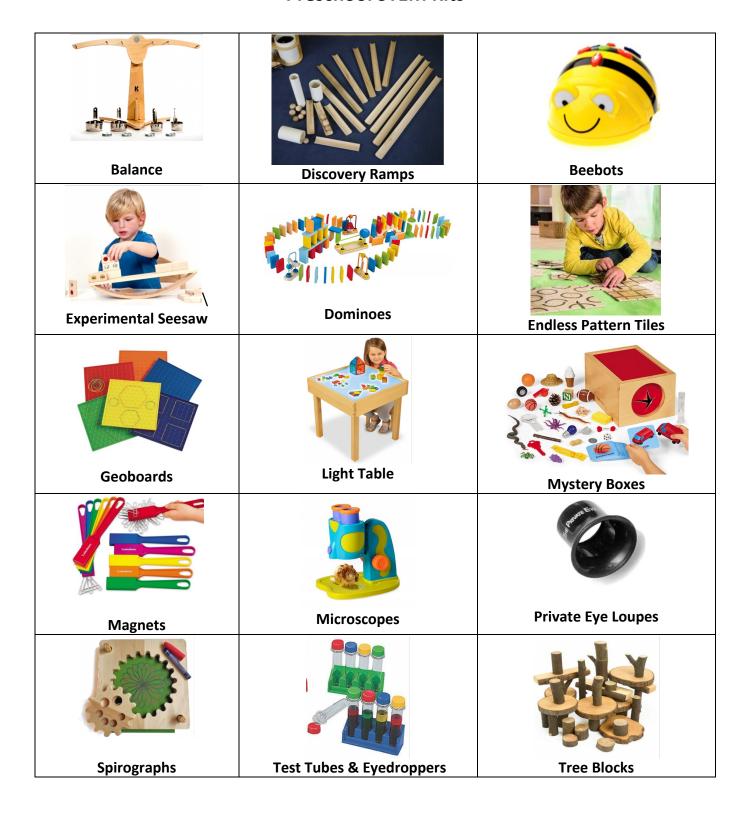

& Kenilworth preschools.
- Kits may be checked out for 3 weeks and may be reserved ahead of time.
- One kit per classroom at a time.

### **Preschool Storytime Kits**

Kits contain fiction and nonfiction books, storytime props such as a felt story or puppet, and a booklet of rhymes, songs & fingerplays.

#### **Seasonal Kits**

Fall Kits 1, 2, 3, 4, 5 Leaves, apples, pumpkins...

Winter Kits 1, 2, 3, 4 Snow, getting dressed, snowmen..

Spring Kits 1, 2, 3, 4 Flowers, gardens, butterflies, eggs...

### **Themed Kits**

All About Me

Alphabet

Colors

**Community Helpers** 

Dinosaurs

Farm

**Feelings** 

**Five Senses** 

**Numbers** 

Ocean

Read-alouds 1, 2, 3, 4

Space

Transportation

Please contact Ruth Bell, rbell@wilmettelibrary.info to request a kit.



# **Preschool STEM Kits**